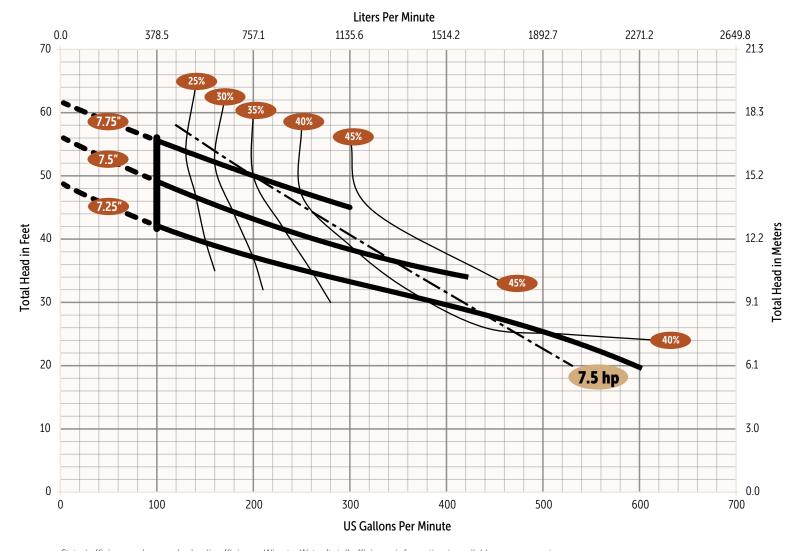

## **Performance Curve**

3LE07-Series - 60 Hz

Stated efficiency values are hydraulic efficiency. Wire-to-Water (total) efficiency information is available upon request.

Pumps must operate within the proper range shown on the performance chart - between minimum flow of 100 gpm and min head requirements. It is the responsibility of the end user to ensure this requirement is met. Pumps operating outside the recommended range are prone to damage, excessive vibration, cavitation, poor efficiency, and may exceed nameplate amperage.